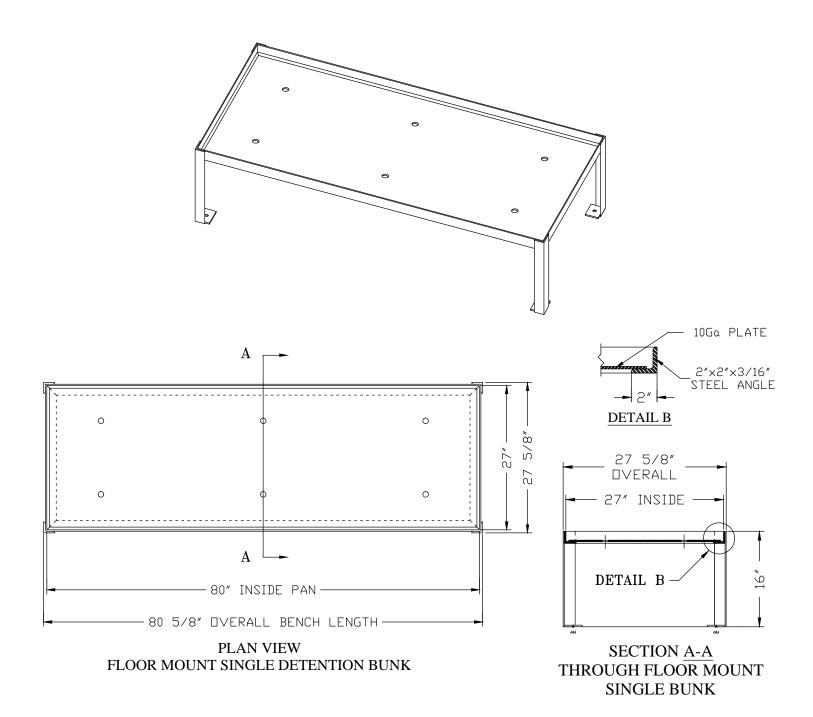

## **GS9020 FLOOR MOUNT SINGLE DETENTION BUNK**

## FLOOR MOUNT SINGLE DETENTION BUNK

- Bunk pan: 2"x2"x3/16" steel angle frame with 10Ga steel plate at bottom welded to angle frame. Bottom plate to have 6 holes Ø1"
- Legs: 2"x2"x3/16" vertical steel angle legs welded to steel angle frame at 4 corners.
- Base plate: 3"x3"x1/4" steel base plate with holes for Ø3/8" anchor bolts, welded to angle legs.
- Finish: one coat of our standart, rust inhibitive, red primer.
- Towel bar and Property Bin available.

Bunks also available 76 5/8" long and 30 5/8" wide

Other finishes and materials available upon request as a special order.